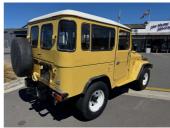

## 1984 Toyota Landcruiser

**Purchase Price** 

\$27,000

Includes GST, Registration & Licensing

Finance may be available on this vehicle. Ask one of our friendly

staff for more information.

Gain peace of mind with Mechanical Breakdown

Reg No.

LD8446

Ext Colour

Yellow

History

**NZ New** 

Seats

5 seats