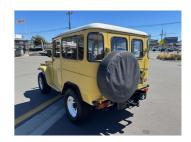

## 1984 Toyota Landcruiser

**Purchase Price** 

\$27,000

Includes GST, Registration & Licensing

Finance may be available on this vehicle. Ask one of our friendly

staff for more information.

Gain peace of mind with Mechanical Breakdown

Reg No.

LD8446

Ext Colour

Yellow

History

**NZ New** 

Seats

5 seats