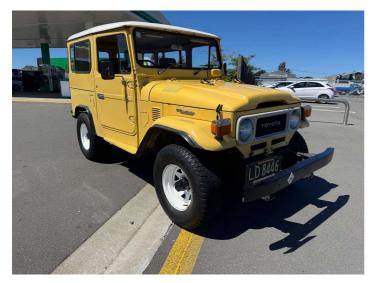

## 1984 Toyota Landcruiser

**Purchase Price** 

\$27,000

Includes GST, Registration & Licensing

Finance may be available on this vehicle. Ask one of our friendly

staff for more information.

Gain peace of mind with Mechanical Breakdown

Reg No.

LD8446

Ext Colour

Yellow

History

**NZ New** 

Seats

5 seats