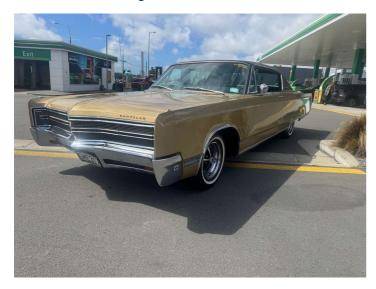

## 1968 Chrysler 300 2 Door Hardtop Sedan

**Purchase Price** Includes GST, Registration & Licensing

Finance may be available on this

vehicle. Ask one of our friendly

staff for more information.

\$49,999

Reg No.

**GME317** 

Ext Colour

Gold

History

Seats

7216 cc, Internal Combustion

Ex-Overseas, 2 owners

Fuel Type

Body Style

Odometer

75,320 mi

Sedan

Petrol

6 seats

Transmission 3-Speed Auto

7AT02X16X11246234

CO2 Emissions

Wheels

**Energy Economy** 

Gain peace of mind with Mechanical Breakdown Insurance. Ask us how.

None Listed

David Leckie Commercials & 4x4's Indoors

**M** RAC

Top features