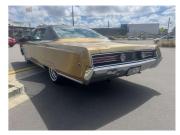

## 1968 Chrysler 300 2 Door Hardtop Sedan

**Purchase Price** Includes GST, Registration & Licensing

Finance may be available on this

vehicle. Ask one of our friendly

staff for more information.

\$49,999

Reg No.

**GME317** 

Ext Colour

Gold

History

Seats

7216 cc, Internal Combustion

Ex-Overseas, 2 owners

Fuel Type

Body Style

Odometer

75,320 mi

Sedan

Petrol

6 seats

Transmission 3-Speed Auto

7AT02X16X11246234