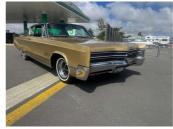

## 1968 Chrysler 300 2 Door Hardtop Sedan

**Purchase Price** Includes GST, Registration & Licensing

Finance may be available on this

vehicle. Ask one of our friendly

staff for more information.

\$49,999

Reg No.

**GME317** 

Ext Colour

Gold

History

Seats

7216 cc, Internal Combustion

Ex-Overseas, 2 owners

Fuel Type

Body Style

Odometer

75,320 mi

Sedan

Petrol

6 seats

Transmission 3-Speed Auto

7AT02X16X11246234

CO2 Emissions

Wheels

**Energy Economy** 

Gain peace of mind with Mechanical Breakdown Insurance. Ask us how.

None Listed

David Leckie Commercials & 4x4's Indoors

**M** RAC

Top features