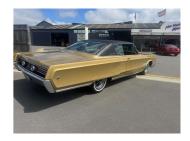

## 1968 Chrysler 300 2 Door Hardtop Sedan

**Purchase Price** Includes GST, Registration & Licensing

Finance may be available on this

vehicle. Ask one of our friendly

staff for more information.

\$49,999

Reg No.

**GME317** 

Ext Colour

Gold

History

Seats

7216 cc, Internal Combustion

Ex-Overseas, 2 owners

Fuel Type

Body Style

Odometer

75,320 mi

Sedan

Petrol

6 seats

Transmission 3-Speed Auto

7AT02X16X11246234

CO2 Emissions

Wheels

**Energy Economy** 

Gain peace of mind with Mechanical Breakdown Insurance. Ask us how.

None Listed

David Leckie Commercials & 4x4's Indoors

**M** RAC

Top features